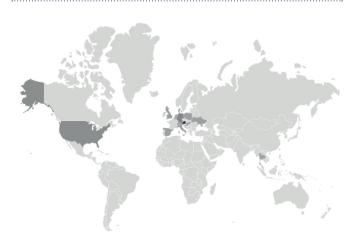

### Top locations by opens

|   | Austria        | 63.6% |
|---|----------------|-------|
|   | Germany        | 15.2% |
|   | USA            | 10.4% |
| • | Switzerland    | 4.3%  |
| 1 | United Kingdom | 3.2%  |