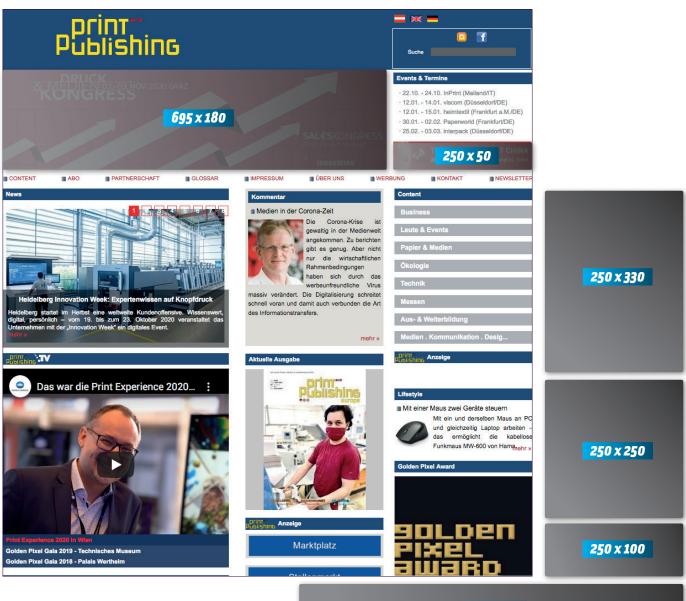

### **Online advertising sizes & prices**

| Banner size in pixel (w x h) | 1 month            | 3 months          | 6 months | 9 months | 12 months |
|------------------------------|--------------------|-------------------|----------|----------|-----------|
| 695 x 180                    | 850                | 2,423             | 4,590    | 6,503    | 7,650     |
| 250 x 330                    | 550                | 1,568             | 2,970    | 4,208    | 4,950     |
| 250 x 250                    | 405                | 1,154             | 2,187    | 3,098    | 3,645     |
| 250 x 100                    | 285                | 812               | 1,539    | 2,180    | 2,565     |
| 250 x 50                     | 150                | 428               | 810      | 1,148    | 1,350     |
| 665 x 90                     | 650                | 1,853             | 3,510    | 4,973    | 5,850     |
|                              | All prices net, ex | clusive 20 % VAT. |          |          |           |

665 x 90